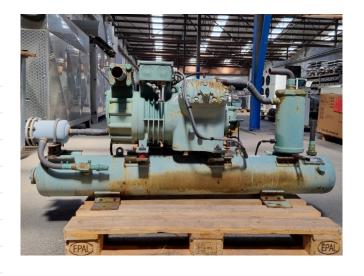

#### Used Bitzer 4H-25.2Y-40P

Used Bitzer 4H-25.2Y-40P semihermetic reciprocating compressor on Freon. Complete with a Bitzer F550T liquid receiver with a volume of 54 liter, oil separator, pressure and safety switches and a liquid line filter drier. The compressor has a displacement of 73,7 m³/h at 50 Hz & 88,9 m³/h at 60 Hz.