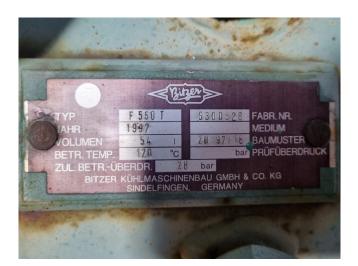

#### Used Bitzer 4H-25.2Y-40P

Used Bitzer 4H-25.2Y-40P semihermetic reciprocating compressor on Freon. Complete with a Bitzer F550T liquid receiver with a volume of 54 liter, oil separator, pressure and safety switches and a liquid line filter drier. The compressor has a displacement of 73,7 m³/h at 50 Hz & 88,9 m³/h at 60 Hz.