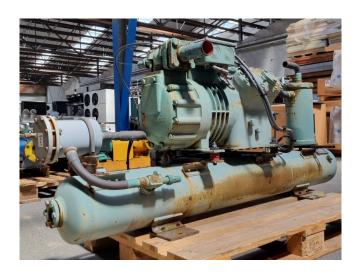

#### Used Bitzer 4H-25.2Y-40P

Used Bitzer 4H-25.2Y-40P semihermetic reciprocating compressor on Freon. Complete with a Bitzer F550T liquid receiver with a volume of 54 liter, oil separator, pressure and safety switches and a liquid line filter drier. The compressor has a displacement of 73,7 m³/h at 50 Hz & 88,9 m³/h at 60 Hz.