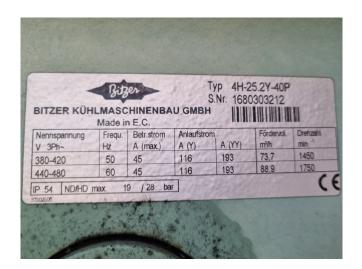

## **Specifications**

| Brand                    | Bitzer                    |
|--------------------------|---------------------------|
| Туре                     | 4H-25.2Y-40P              |
| Refrigerant              | Freon                     |
| kW at 0°C/+40°C          | 59,4                      |
| kW at -5°C/+40°C         | 49,4                      |
| kW at -10°C/+40°C        | 40,6                      |
| kW at -20°C/+40°C        | 26,4                      |
| kW at -30°C/+40°C        | 15,9                      |
| On steel base frame      | ✓                         |
| Pressure safety switches | ✓                         |
| Hp/Lp/Op                 |                           |
| Liquid receiver          | ✓                         |
| Liquid receiver ltr.     | 54                        |
| Oil separator            | <b>✓</b>                  |
| Liquid line filter drier | /                         |
| Sight Glass              | <b>✓</b>                  |
| m3 / h                   | 50 Hz - 73,7 m³/h / 60 Hz |
|                          | - 88,9 m³/h               |
| Remarks                  | Y.o.b. 2011               |
| Sizes                    | 1700x520x740 mm           |
|                          | (LxWxH)                   |
| Stock                    | 1                         |

#### Used Bitzer 4H-25.2Y-40P

Used Bitzer 4H-25.2Y-40P semihermetic reciprocating compressor on Freon. Complete with a Bitzer F550T liquid receiver with a volume of 54 liter, oil separator, pressure and safety switches and a liquid line filter drier. The compressor has a displacement of 73,7 m³/h at 50 Hz & 88,9 m³/h at 60 Hz.