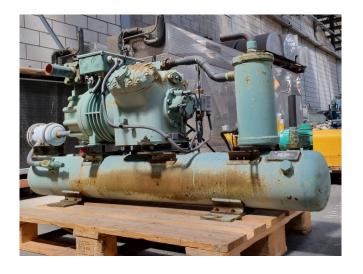

#### Used Bitzer 4H-25.2Y-40P

Used Bitzer 4H-25.2Y-40P semihermetic reciprocating compressor on Freon. Complete with a Bitzer F550T liquid receiver with a volume of 54 liter, oil separator, pressure and safety switches and a liquid line filter drier. The compressor has a displacement of 73,7 m³/h at 50 Hz & 88,9 m³/h at 60 Hz.