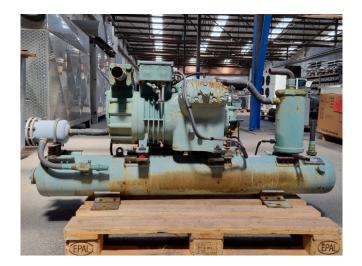

#### Used Bitzer 4H-25.2Y-40P

Used Bitzer 4H-25.2Y-40P semihermetic reciprocating compressor on Freon. Complete with a Bitzer F550T liquid receiver with a volume of 54 liter, oil separator, pressure and safety switches and a liquid line filter drier. The compressor has a displacement of 73,7 m³/h at 50 Hz & 88,9 m³/h at 60 Hz.