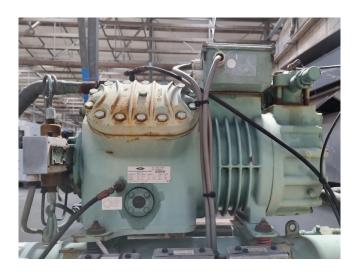

#### Used Bitzer 4H-25.2Y-40P

Used Bitzer 4H-25.2Y-40P semihermetic reciprocating compressor on Freon. Complete with a Bitzer F550T liquid receiver with a volume of 54 liter, oil separator, pressure and safety switches and a liquid line filter drier. The compressor has a displacement of 73,7 m³/h at 50 Hz & 88,9 m³/h at 60 Hz.