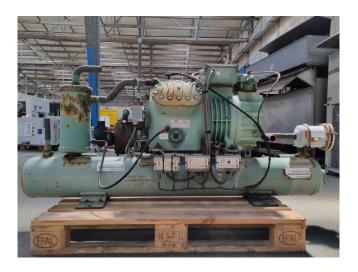

#### Used Bitzer 4H-25.2Y-40P

Used Bitzer 4H-25.2Y-40P semihermetic reciprocating compressor on Freon. Complete with a Bitzer F550T liquid receiver with a volume of 54 liter, oil separator, pressure and safety switches and a liquid line filter drier. The compressor has a displacement of 73,7 m³/h at 50 Hz & 88,9 m³/h at 60 Hz.