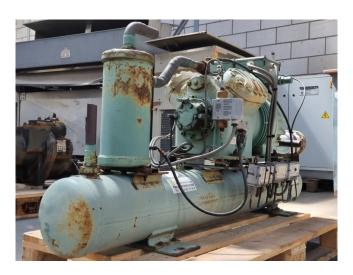

#### Used Bitzer 4H-25.2Y-40P

Used Bitzer 4H-25.2Y-40P semihermetic reciprocating compressor on Freon. Complete with a Bitzer F550T liquid receiver with a volume of 54 liter, oil separator, pressure and safety switches and a liquid line filter drier. The compressor has a displacement of 73,7 m³/h at 50 Hz & 88,9 m³/h at 60 Hz.