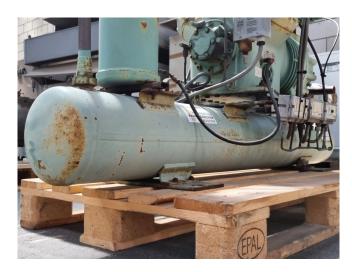

#### Used Bitzer 4H-25.2Y-40P

Used Bitzer 4H-25.2Y-40P semihermetic reciprocating compressor on Freon. Complete with a Bitzer F550T liquid receiver with a volume of 54 liter, oil separator, pressure and safety switches and a liquid line filter drier. The compressor has a displacement of 73,7 m³/h at 50 Hz & 88,9 m³/h at 60 Hz.